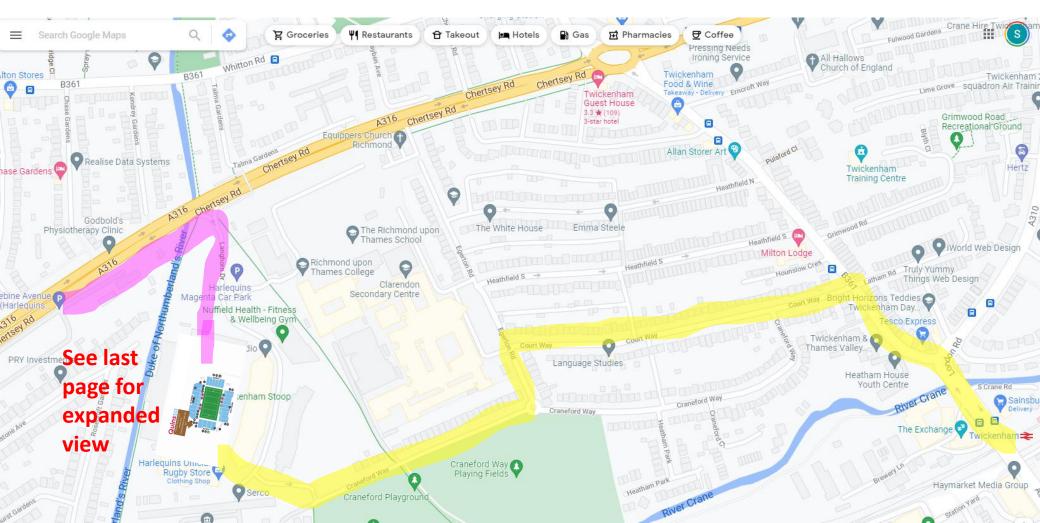

## **Travel**

By Car: Rosebine carpark. Access is on the same side as The Stoop, so if coming via M3/A316 then you'll need to double back on yourself at the roundabout (under Pharmacies!). From there follow the purple route.

By Train. Follow yellow route (15 minute walk).