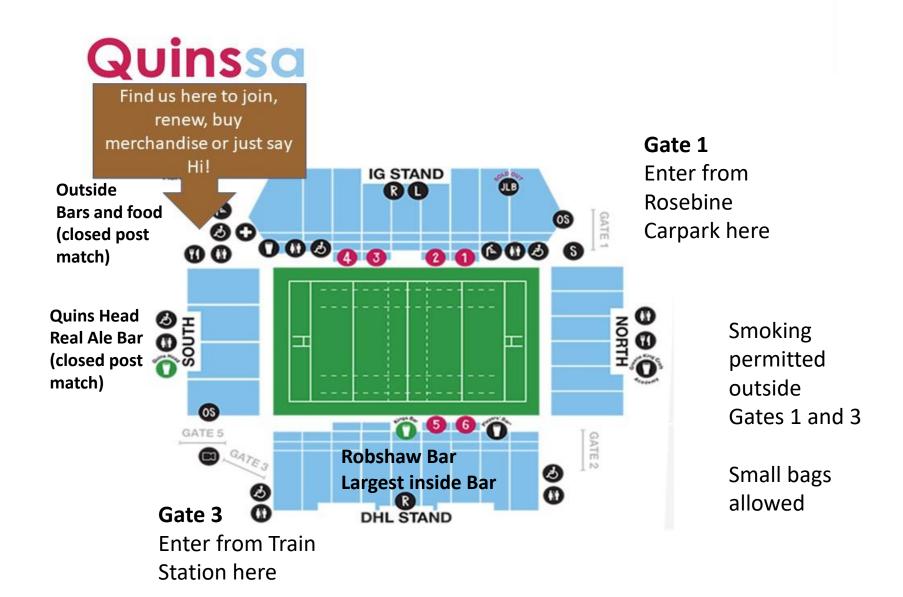

## **Travel**

By Car: Rosebine carpark. Access is on the same side as The Stoop, so if coming via M3/A316 then you'll need to double back on yourself at the roundabout (under Pharmacies!). From there follow the purple route.