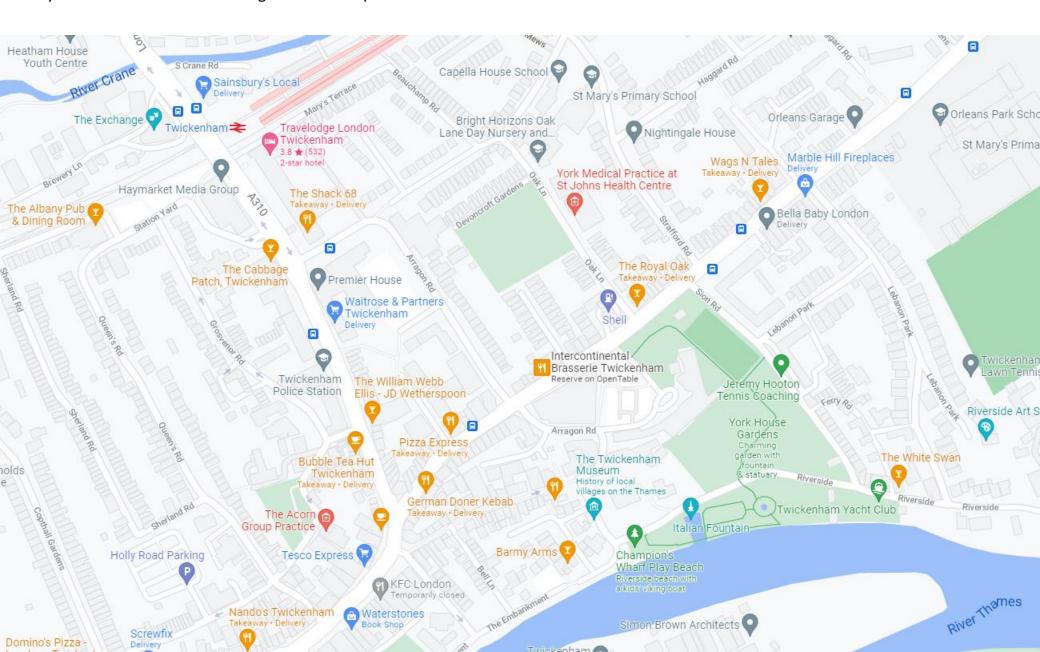

## **Twickenham Pubs**

Just beyond Haymarket Media Group on the map, cross the road by traffic lights to find The Cabbage Patch. Great rugby pub run by Stu who's a big rugby supporter. Further down on the left is the William Webb Ellis, big Wetherspoons pub. Good pub, typical Wetherspoons offering. Please see next page for pub/town plan.

## **Pubs**

The Cabbage Patch and William Webb Ellis are the main pubs as they're close to the station. If you have time and the weather is nice(!), The Barmy Arms and White Swan are 2 great riverside pubs.